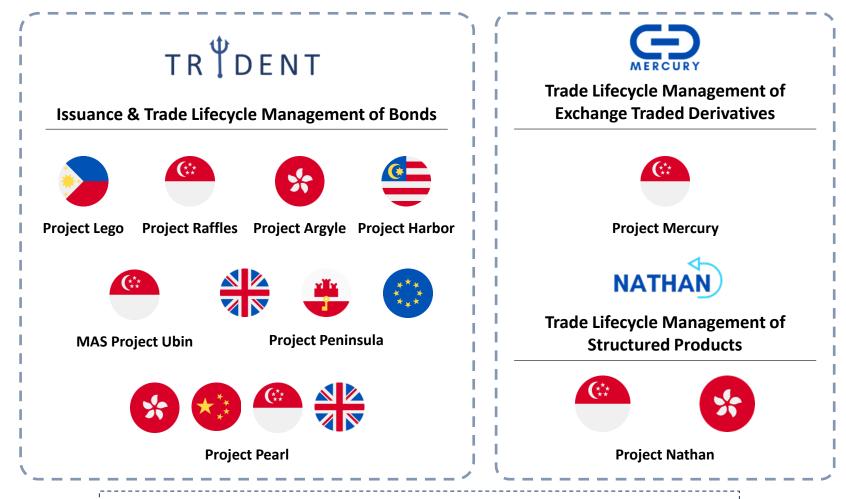

## EXISTING PROJECTS AND SUCCESSFUL DEPLOYMENTS

**11** Projects with **21** Financial Institutions in **8** Countries within first year, since the founding of the company in Feb 2019.