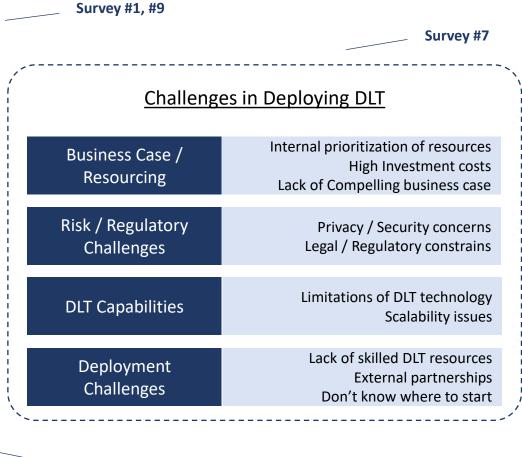

## OVERCOMING CHALLENGES IN DLT DEPLOYMENT

### **Challenges in Deploying DLT**

| Business Case / Resourcing   | Internal prioritization of resources High Investment costs Lack of Compelling business case |
|------------------------------|---------------------------------------------------------------------------------------------|
| Risk / Regulatory Challenges | Privacy / Security concerns<br>Legal / Regulatory constrains                                |
| DLT Capabilities             | Limitations of DLT technology<br>Scalability issues                                         |
| Deployment Challenges        | Lack of skilled DLT resources<br>External partnerships<br>Don't know where to start         |